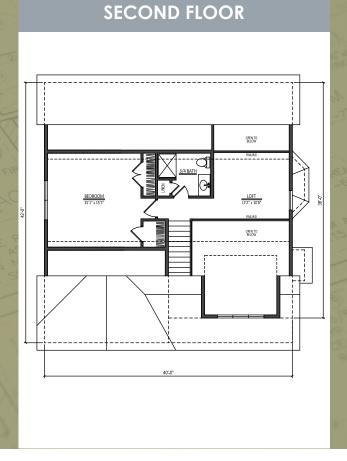

#### SECOND FLOOR

Conveniently located off of Interstate 93, Exit 1 or 2 Use 60 Pleasant Street, Salem, NH for GPS location Model home located at 10 Catalpa Road

| NOTES |
|-------|
|       |
|       |
|       |
|       |
|       |
|       |
|       |
|       |
|       |
|       |
|       |
|       |
|       |
|       |
|       |
|       |