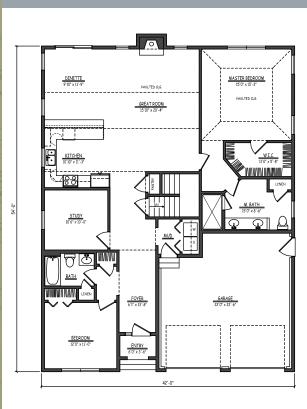

#### FIRST FLOOR

#### SECOND FLOOR

Conveniently located off of Interstate 93, Exit 1 or 2 Use 60 Pleasant Street, Salem, NH for GPS location Model home located at 10 Catalpa Road

| NOTES |
|-------|
|       |
|       |
|       |
|       |
|       |
|       |
|       |
|       |
|       |
|       |
|       |
|       |
|       |
|       |
|       |
|       |