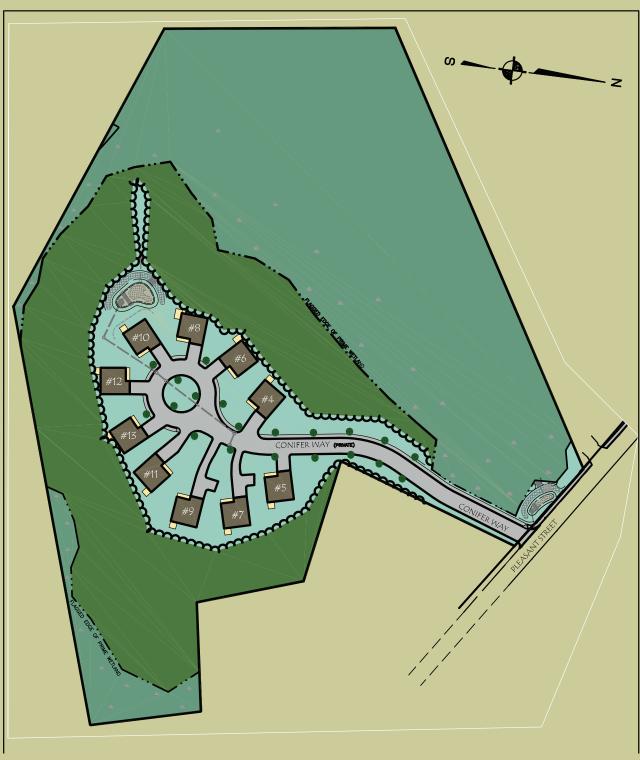

## SITE MAP

Conveniently located off of Interstate 93, Exit 1 or 2 Use 60 Pleasant Street, Salem, NH for GPS location Model home located at 10 Catalpa Road

Conveniently located off of Interstate 93, Exit 1 or 2 Use 60 Pleasant Street, Salem, NH for GPS location Model home located at 10 Catalpa Road

# Woodbury Estates – a 55+ Community

Woodbury Estates offers detached, maintenance-free living in a private 10-lot cul-de-sac setting. Set back off of Pleasant Street, offering small town charm coupled with ultra-convenience, creating a best of both worlds' location. Located within walking distance to Tuscan Village where shops, restaurants, groceries and more to come await! A variety of floor plans are offered featuring first floor master bedrooms, open concept living space with high ceilings, free-flowing kitchens, closets galore and more. All homes come standard with a two-car garage and a full walkout basement for storage or future finishing. A deck or patio completes the back of each unit to enjoy those coveted summer nights grilling with family and friends. Come choose your lot, floor plan and your finishes to complete your brandnew home!