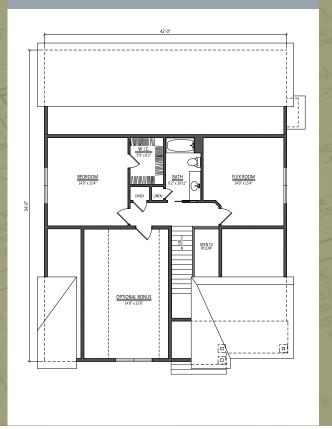

#### SECOND FLOOR

Conveniently located off of Interstate 93, Exit 1 or 2 Use 60 Pleasant Street, Salem, NH for GPS location Model home located at 10 Catalpa Road

| NOTES |
|-------|
|       |
|       |
|       |
|       |
|       |
|       |
|       |
|       |
|       |
|       |
|       |
|       |
|       |
|       |
|       |
|       |