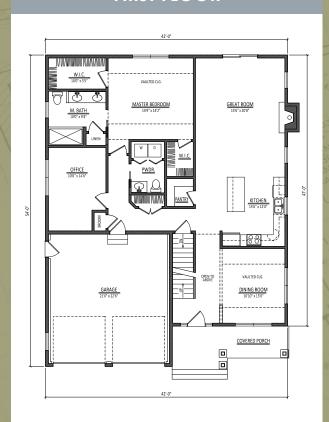

rs are seasoned in the construction business and familiar with every aspect from building permit to finish work. We stand behind our work from beginning to warranty end. With every new venture, DHB Homes LLC remains committed to delivering quality homes that meet and exceed customer expectations.



DHB Homes LLC is conveniently located off of Interstate 93, Exit 4:

25 Buttrick Road, A1

Londonderry, NH 03053 Office: 603-965-0360

Fax: 603-965-0361



## SITE MAP













Conveniently located off of Interstate 93, Exit 1 or 2 Use 60 Pleasant Street, Salem, NH for GPS location Model home located at 10 Catalpa Road









Conveniently located off of Interstate 93, Exit 1 or 2 Use 60 Pleasant Street, Salem, NH for GPS location Model home located at 10 Catalpa Road



#### FIRST FLOOR



#### SECOND FLOOR





Conveniently located off of Interstate 93, Exit 1 or 2 Use 60 Pleasant Street, Salem, NH for GPS location Model home located at 10 Catalpa Road



| NOTES |
|-------|
|       |
|       |
|       |
|       |
|       |
|       |
|       |
|       |
|       |
|       |
|       |
|       |
|       |
|       |
|       |
|       |