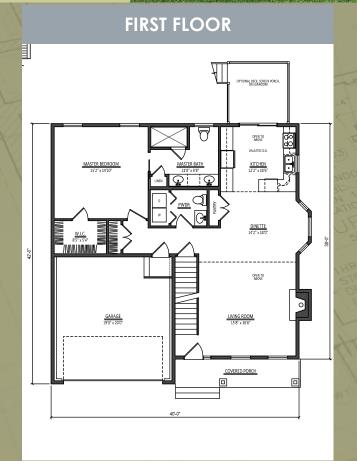

and contractors who stand behind their craftsmanship. We have long-term loyal contractors who show up daily and work hard to deliver unmatched quality. Our project managers are seasoned in the construction business and familiar with every aspect from building permit to finish work. We stand behind our work from beginning to warranty end. With every new venture, DHB Homes LLC remains committed to delivering quality homes that meet and exceed customer expectations.



DHB Homes LLC is conveniently located off of Interstate 93, Exit 4:

25 Buttrick Road, A1

Londonderry, NH 03053 Office: 603-965-0360

Fax: 603-965-0361



## SITE MAP













Conveniently located off of Interstate 93, Exit 1 or 2 Use 60 Pleasant Street, Salem, NH for GPS location Model home located at 10 Catalpa Road









Conveniently located off of Interstate 93, Exit 1 or 2 Use 60 Pleasant Street, Salem, NH for GPS location Model home located at 10 Catalpa Road



#### FIRST FLOOR



#### SECOND FLOOR





Conveniently located off of Interstate 93, Exit 1 or 2 Use 60 Pleasant Street, Salem, NH for GPS location Model home located at 10 Catalpa Road



| NOTES |
|-------|
|       |
|       |
|       |
|       |
|       |
|       |
|       |
|       |
|       |
|       |
|       |
|       |
|       |
|       |
|       |
|       |